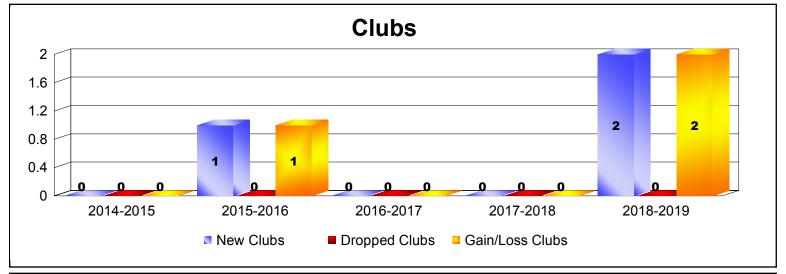

MBR0065 Page 4 of 5 10/3/2019 3:10:52PM

| Year      | New<br>Clubs | Dropped<br>Clubs | Gain/<br>Loss<br>Clubs | New<br>Members | Charter<br>Members | Reinstate<br>Members | Transfer<br>Members | Total<br>Member<br>Added | Total<br>Members<br>Dropped | Gain/<br>Loss<br>Members |
|-----------|--------------|------------------|------------------------|----------------|--------------------|----------------------|---------------------|--------------------------|-----------------------------|--------------------------|
| 2014-2015 | 0            | 0                | 0                      | 11             | 0                  | 2                    | 1                   | 14                       | -8                          | 6                        |
| 2015-2016 | 1            | 0                | 1                      | 20             | 23                 | 0                    | 0                   | 43                       | -12                         | 31                       |
| 2016-2017 | 0            | 0                | 0                      | 10             | 2                  | 1                    | 2                   | 15                       | -20                         | -5                       |
| 2017-2018 | 0            | 0                | 0                      | 10             | 0                  | 0                    | 1                   | 11                       | -17                         | -6                       |
| 2018-2019 | 2            | 0                | 2                      | 20             | 46                 | 2                    | 1                   | 69                       | -28                         | 41                       |
| Average   | 1            | 0                | 1                      | 14             | 14                 | 1                    | 1                   | 30                       | -17                         | 13                       |