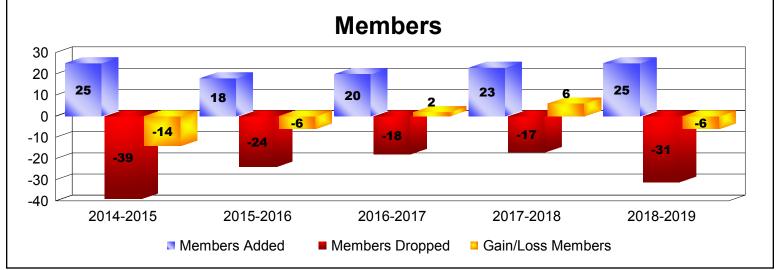

| Year      | New<br>Clubs | Dropped<br>Clubs | Gain/<br>Loss<br>Clubs | New<br>Members | Charter<br>Members | Reinstate<br>Members | Transfer<br>Members | Total<br>Member<br>Added | Total<br>Members<br>Dropped | Gain/<br>Loss<br>Members |
|-----------|--------------|------------------|------------------------|----------------|--------------------|----------------------|---------------------|--------------------------|-----------------------------|--------------------------|
| 2014-2015 | 0            | 0                | 0                      | 22             | 0                  | 1                    | 2                   | 25                       | -39                         | -14                      |
| 2015-2016 | 0            | 0                | 0                      | 16             | 0                  | 0                    | 2                   | 18                       | -24                         | -6                       |
| 2016-2017 | 0            | -1               | -1                     | 19             | 0                  | 1                    | 0                   | 20                       | -18                         | 2                        |
| 2017-2018 | 0            | 0                | 0                      | 21             | 0                  | 0                    | 2                   | 23                       | -17                         | 6                        |
| 2018-2019 | 0            | 0                | 0                      | 25             | 0                  | 0                    | 0                   | 25                       | -31                         | -6                       |
| Average   | 0            | 0                | 0                      | 21             | 0                  | 0                    | 1                   | 22                       | -26                         | -4                       |