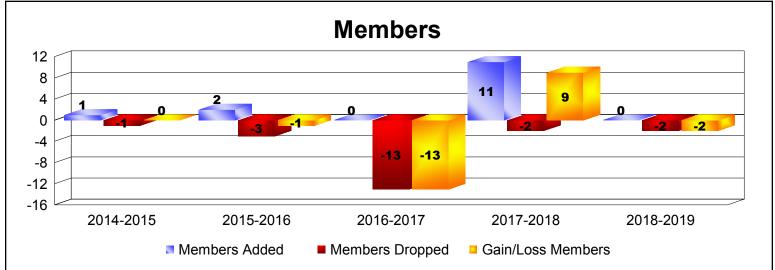

| Year      | New<br>Clubs | Dropped<br>Clubs | Gain/<br>Loss<br>Clubs | New<br>Members | Charter<br>Members | Reinstate<br>Members | Transfer<br>Members | Total<br>Member<br>Added | Total<br>Members<br>Dropped | Gain/<br>Loss<br>Members |
|-----------|--------------|------------------|------------------------|----------------|--------------------|----------------------|---------------------|--------------------------|-----------------------------|--------------------------|
| 2014-2015 | 0            | 0                | 0                      | 1              | 0                  | 0                    | 0                   | 1                        | -1                          | 0                        |
| 2015-2016 | 0            | 0                | 0                      | 2              | 0                  | 0                    | 0                   | 2                        | -3                          | -1                       |
| 2016-2017 | 0            | -1               | -1                     | 0              | 0                  | 0                    | 0                   | 0                        | -13                         | -13                      |
| 2017-2018 | 0            | 0                | 0                      | 2              | 1                  | 8                    | 0                   | 11                       | -2                          | 9                        |
| 2018-2019 | 0            | 0                | 0                      | 0              | 0                  | 0                    | 0                   | 0                        | -2                          | -2                       |
| Average   | 0            | 0                | 0                      | 1              | 0                  | 2                    | 0                   | 3                        | -4                          | -1                       |