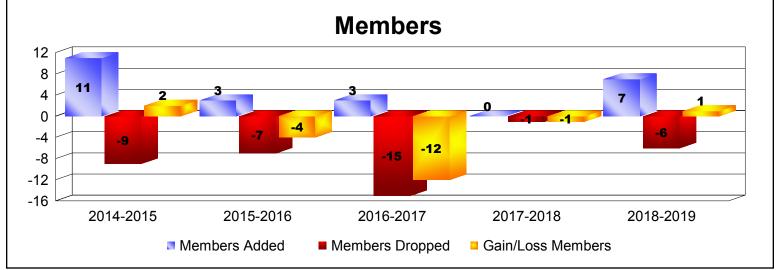

MBR0065 Page 1 of 5 10/3/2019 3:10:52PM

| Year      | New<br>Clubs | Dropped<br>Clubs | Gain/<br>Loss<br>Clubs | New<br>Members | Charter<br>Members | Reinstate<br>Members | Transfer<br>Members | Total<br>Member<br>Added | Total<br>Members<br>Dropped | Gain/<br>Loss<br>Members |
|-----------|--------------|------------------|------------------------|----------------|--------------------|----------------------|---------------------|--------------------------|-----------------------------|--------------------------|
| 2014-2015 | 0            | 0                | 0                      | 10             | 0                  | 0                    | 1                   | 11                       | -9                          | 2                        |
| 2015-2016 | 0            | 0                | 0                      | 2              | 1                  | 0                    | 0                   | 3                        | -7                          | -4                       |
| 2016-2017 | 0            | 0                | 0                      | 3              | 0                  | 0                    | 0                   | 3                        | -15                         | -12                      |
| 2017-2018 | 0            | 0                | 0                      | 0              | 0                  | 0                    | 0                   | 0                        | -1                          | -1                       |
| 2018-2019 | 0            | 0                | 0                      | 7              | 0                  | 0                    | 0                   | 7                        | -6                          | 1                        |
| Average   | 0            | 0                | 0                      | 4              | 0                  | 0                    | 0                   | 5                        | -8                          | -3                       |