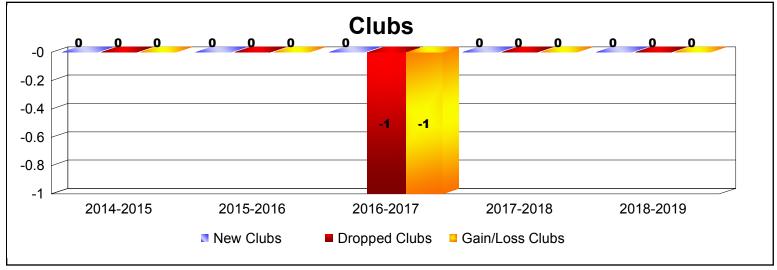

| Year      | New<br>Clubs | Dropped<br>Clubs | Gain/<br>Loss<br>Clubs | New<br>Members | Charter<br>Members | Reinstate<br>Members | Transfer<br>Members | Total<br>Member<br>Added | Total<br>Members<br>Dropped | Gain/<br>Loss<br>Members |
|-----------|--------------|------------------|------------------------|----------------|--------------------|----------------------|---------------------|--------------------------|-----------------------------|--------------------------|
| 2014-2015 | 0            | 0                | 0                      | 1              | 0                  | 0                    | 0                   | 1                        | -1                          | 0                        |
| 2015-2016 | 0            | 0                | 0                      | 2              | 0                  | 0                    | 0                   | 2                        | -3                          | -1                       |
| 2016-2017 | 0            | -1               | -1                     | 0              | 0                  | 0                    | 0                   | 0                        | -13                         | -13                      |
| 2017-2018 | 0            | 0                | 0                      | 2              | 1                  | 8                    | 0                   | 11                       | -2                          | 9                        |
| 2018-2019 | 0            | 0                | 0                      | 0              | 0                  | 0                    | 0                   | 0                        | -2                          | -2                       |
| Average   | 0            | 0                | 0                      | 1              | 0                  | 2                    | 0                   | 3                        | -4                          | -1                       |