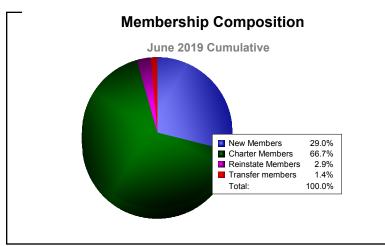

| -20                         | -5                       |
| 2017-2018 | 0            | 0                | 0                      | 10             | 0                  | 0                    | 1                   | 11                       | -17                         | -6                       |
| 2018-2019 | 2            | 0                | 2                      | 20             | 46                 | 2                    | 1                   | 69                       | -28                         | 41                       |
| Average   | 1            | 0                | 1                      | 14             | 14                 | 1                    | 1                   | 30                       | -17                         | 13                       |









MBR0065 Page 5 of 5 10/3/2019 3:10:52PM