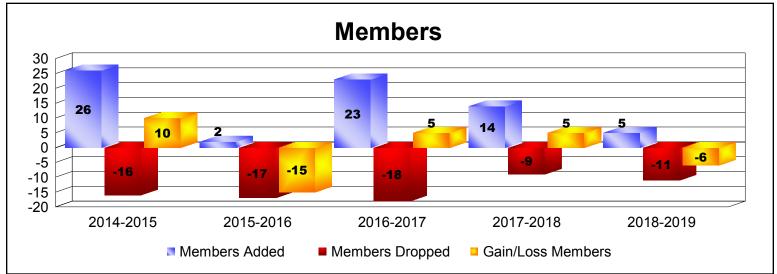

| Year      | New<br>Clubs | Dropped<br>Clubs | Gain/<br>Loss<br>Clubs | New<br>Members | Charter<br>Members | Reinstate<br>Members | Transfer<br>Members | Total<br>Member<br>Added | Total<br>Members<br>Dropped | Gain/<br>Loss<br>Members |
|-----------|--------------|------------------|------------------------|----------------|--------------------|----------------------|---------------------|--------------------------|-----------------------------|--------------------------|
| 2014-2015 | 0            | 0                | 0                      | 25             | 0                  | 0                    | 1                   | 26                       | -16                         | 10                       |
| 2015-2016 | 0            | 0                | 0                      | 1              | 0                  | 1                    | 0                   | 2                        | -17                         | -15                      |
| 2016-2017 | 0            | 0                | 0                      | 22             | 0                  | 0                    | 1                   | 23                       | -18                         | 5                        |
| 2017-2018 | 0            | 0                | 0                      | 13             | 0                  | 0                    | 1                   | 14                       | -9                          | 5                        |
| 2018-2019 | 0            | 0                | 0                      | 5              | 0                  | 0                    | 0                   | 5                        | -11                         | -6                       |
| Average   | 0            | 0                | 0                      | 13             | 0                  | 0                    | 1                   | 14                       | -14                         | 0                        |