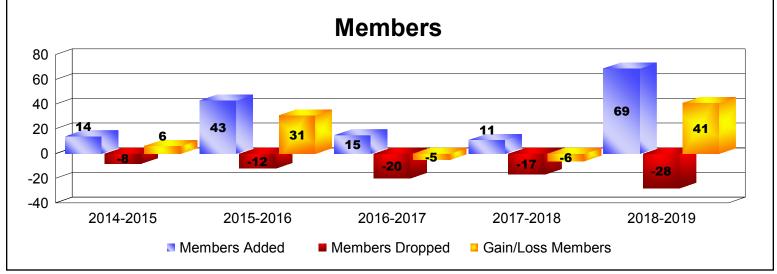

MBR0065 Page 4 of 5 10/3/2019 3:10:52PM

| Year      | New<br>Clubs | Dropped<br>Clubs | Gain/<br>Loss<br>Clubs | New<br>Members | Charter<br>Members | Reinstate<br>Members | Transfer<br>Members | Total<br>Member<br>Added | Total<br>Members<br>Dropped | Gain/<br>Loss<br>Members |
|-----------|--------------|------------------|------------------------|----------------|--------------------|----------------------|---------------------|--------------------------|-----------------------------|--------------------------|
| 2014-2015 | 0            | 0                | 0                      | 11             | 0                  | 2                    | 1                   | 14                       | -8                          | 6                        |
| 2015-2016 | 1            | 0                | 1                      | 20             | 23                 | 0                    | 0                   | 43                       | -12                         | 31                       |
| 2016-2017 | 0            | 0                | 0                      | 10             | 2                  | 1                    | 2                   | 15                       | -20                         | -5                       |
| 2017-2018 | 0            | 0                | 0                      | 10             | 0                  | 0                    | 1                   | 11                       | -17                         | -6                       |
| 2018-2019 | 2            | 0                | 2                      | 20             | 46                 | 2                    | 1                   | 69                       | -28                         | 41                       |
| Average   | 1            | 0                | 1                      | 14             | 14                 | 1                    | 1                   | 30                       | -17                         | 13                       |